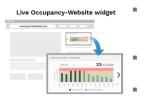

## <u>Features</u>

Display to indicate occupancy level in your premises

- Green (within the threshold)
- Red (exceeding the threshold)
  - With audio warning
- Real time data updates in every <

**Live Update Occupancy** conditions of the store on retailer's website

- Allows customers to check on the website before leaving home to see when will be a better time for them to visit Influence customer traffic by staggering their visiting time
- Assist retailers in **social distancing compliance**