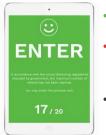

## <u>Features</u>

Display to indicate occupancy level in your premises

- Green (within the threshold)
- Red (exceeding the threshold)
  - With audio warning
- Real time data updates in every <

**Live Update Occupancy** conditions of the store on retailer's website