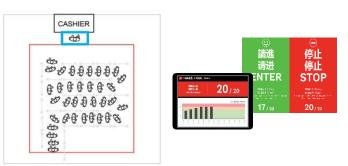

Tracking consumers in a serpentine queue.

## <u>Features</u>

Display to indicate occupancy level in your premises

- Green (within the threshold)
- Red (exceeding the threshold)
  - With audio warning
- Real time data updates in every <

**Live Update Occupancy** conditions of the store on retailer's website

Instant staff notification when limit is breached