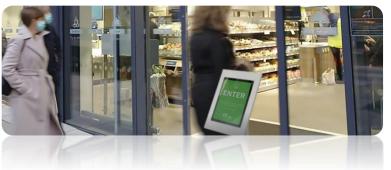

## <u>Features</u>

Display to indicate occupancy level in your premises

- Green (within the threshold)
- Red (exceeding the threshold)
  - With audio warning
- Real time data updates in every <

**Live Update Occupancy** conditions of the store on retailer's website

- Allows customers to check on the website before leaving home to see when will be a better time for them to visit Influence customer traffic by staggering their visiting time
- Assist retailers in **social distancing compliance**