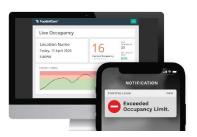

llCam Analytic Manager V8™
  Android Tablet App
  Safe Occupancy Dashboard
- Quick and Easy Installation
- FootfallCam Mini Computer™ (Optional)
  - Display Live Occupancy counting dashboard on any existing monitor
  - Only needs a HDMI port

## <u>Features</u>

Display to indicate occupancy level in your premises



- Green (within the threshold)
- Red (exceeding the threshold)
  - With audio warning
- Real time data updates in every <

**Live Update Occupancy** conditions of the store on retailer's website



- Allows customers to check on the website before leaving home to see when will be a better time for them to visit Influence customer traffic by staggering their visiting time
- Assist retailers in **social distancing compliance**

Instant staff notification when limit is breached



#### Other Features:

- Visitor Count
- Nutside Traffic
- Turn-In Rate
- Visit Duration
- Returning Customer
- Sales Conversion

Call us now for more details