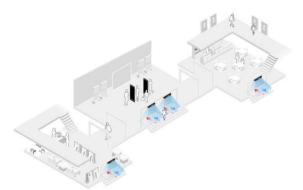

Many businesses resort to assigning security guards to control the customer traffic at their entrances. Such manual counting is costly, inaccurate and provide no hard evidence for compliance.

**SafeOccupancy™** Tracker System, an innovation solutions by Footfallcam that will help to ensure that your business is safe and compliant to government's social distancing regulation,

## BENEFITS

- Live occupancy tracking at their premises for crowd control with 95% accuracy
- On-site display at their entrances to control incoming traffic
- Alerting staff when the occupancy limit is breached
- Website widget to influence customer's visiting time
- Queue Counting and Controlling